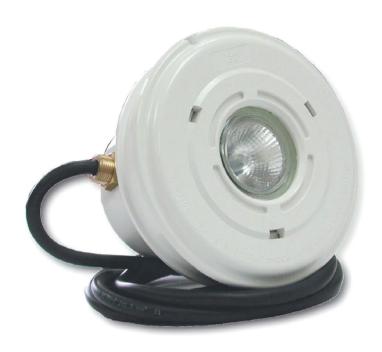

## **IM 3700**

The IM 3700 is manufactured from ABS plastic and is equipped with an aluminum reflector and a borosilicate lens for high light quality. It has a standard MR16 type 50W Halogen lamp.

## **Technical Information**

| T (kelvin)         | 3000          |
|--------------------|---------------|
| Light Output       | 680 lm        |
| Voltage/ Frequency | 12V/ 50-60 Hz |
| Power              | 50W           |
| Lamp Life          | 3000 h        |
| Beam Angle         | 36°           |
| Protection         | IPX8 at 2m    |